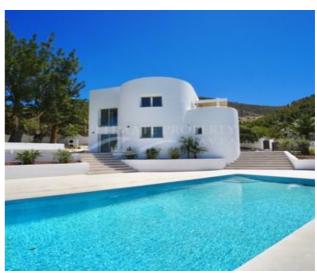

An electric entrance gate or pedestrian access leads to the 1280 m² property, on which there is a parking space for at least 2 vehicles in front of the house as well as 260m2 of terrace all over. Inside the house, an open plan entrance area leads to a lounge area with direct access to a covered porch, the garden, the sun terraces and the swimming pool. Also on the ground floor are three bedrooms with fitted wardrobes, two bathrooms and a guest toilet and a room for the washing machine. Two of the bedrooms also have direct access to the swimming pool and terraces. A staircase

Outside there is the also completely renovated ...

**\( +34 617 301 371** 

**②** ultimatepropertyjavea.com **■** sales@ultimatepropertyjavea.com