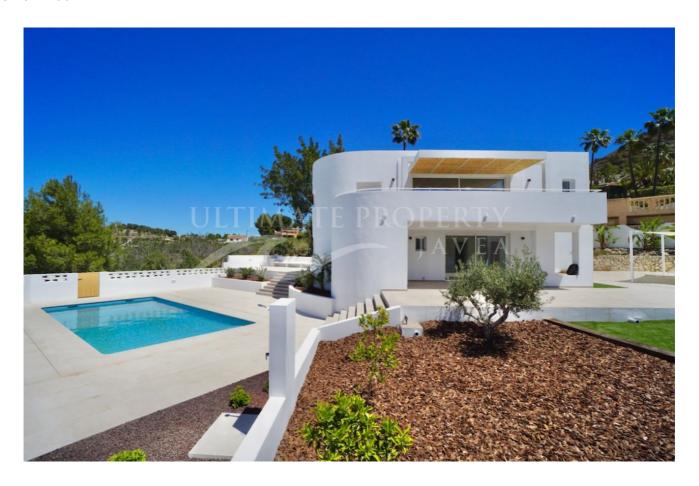

## **Property Description**

Magnificent villa, completely renovated, modern with Ibiza design elements and beautiful panoramic with even a little sea view. The orientation is south-west, on an almost level plot and in a quiet location.

An electric entrance gate or pedestrian access leads to the 1280 m² property, on which there is a parking space for at least 2 vehicles in front of the house as well as 260m2 of terrace all over. Inside the house, an open plan entrance area leads to a lounge area with direct access to a covered porch, the garden, the sun terraces and the swimming pool. Also on the ground floor are three bedrooms with fitted wardrobes, two bathrooms and a guest toilet and a room for the washing machine. Two of the bedrooms also have direct access to the swimming pool and terraces. A staircase

Outside there is the also completely renovated ...

**\( +34 617 301 371** 

**②** ultimatepropertyjavea.com **■** sales@ultimatepropertyjavea.com