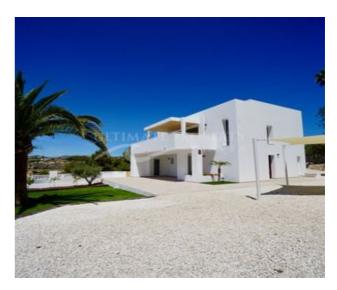

## **Property Description**

Magnificent villa, completely renovated, modern with Ibiza design elements and beautiful panoramic with even a little sea view. The orientation is south-west, on an almost level plot and in a quiet location.

An electric entrance gate or pedestrian access leads to the 1280 m² property, on which there is a parking space for at least 2 vehicles in front of the house as well as 260m2 of terrace all over. Inside the house, an open plan entrance area leads to a lounge area with direct access to a covered porch, the garden, the sun terraces and the swimming pool. Also on the ground floor are three bedrooms with fitted wardrobes, two bathrooms and a guest toilet and a room for the washing machine. Two of the bedrooms also have direct access to the swimming pool and terraces. A staircase