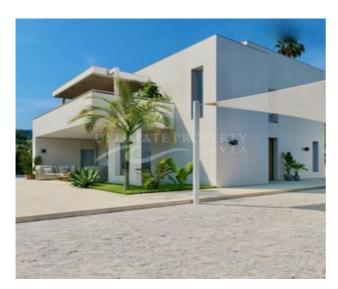

## **Property Description**

Magnificent villa, completely renovated, modern with Ibiza design elements and beautiful panoramic with even a little sea view. The orientation is south-west, on an almost level plot and in a quiet location.

An electric entrance gate or pedestrian access leads to the 1280 m² property, on which there is a parking space for at least 2 vehicles in front of the house as well as 260m2 of terrace all over. Inside the house, an open plan entrance area leads to a lounge area with direct access to a covered porch, the garden, the sun terraces and the swimming pool. Also on the ground floor are three bedrooms with fitted wardrobes, two bathrooms and a guest toilet and a room for the washing machine. Two of the bedrooms also have direct access to the swimming pool and terraces. A staircase