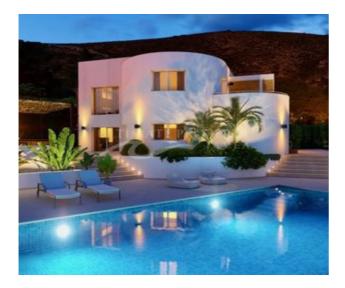

An electric entrance gate or pedestrian access leads to the 1280 m² property, on which there is a parking space for at least 2 vehicles in front of the house as well as 260m2 of terrace all over. Inside the house, an open plan entrance area leads to a lounge area with direct access to a covered porch, the garden, the sun terraces and the swimming pool. Also on the ground floor are three bedrooms with fitted wardrobes, two bathrooms and a guest toilet and a room for the washing machine. Two of the bedrooms also have direct access to the swimming pool and terraces. A staircase

Outside there is the also completely renovated ...

**\( +34 617 301 371** 

**②** ultimatepropertyjavea.com **■** sales@ultimatepropertyjavea.com