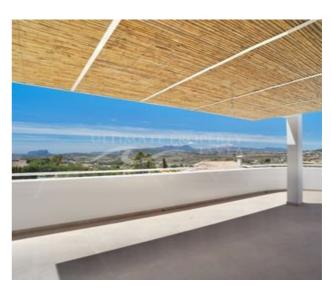

leads to the upper floor.

On the upper floor is the spacious living/dining area with a beautiful new modern open plan kitchen with island and with access to the mostly covered terrace, ideal for breakfast or dinner, with stunning sea views. Furthermore, on the upper floor is the master bedroom with bathroom, toilet and dressing room with built-in wardrobes.