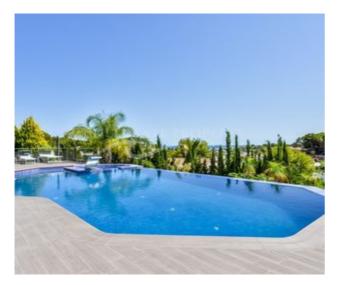

## **Property Description**

Spacious, luxurious modern villa with sea views & spa in Benissa. This spacious and luxurious villa is located in the urbanisation of La Fustera, within 10 minutes drive to Calpe centre and 15 minutes from Moraira, close to the charming beach of La Fustera. Once you access the plot, you can immediately appreciate the scale of this spacious villa. Once inside, you are welcomed by an imperial staircase and an eye-catching marble floor which extends throughout the whole villa. The living area is huge and consists of 3 separate areas: a formal dining area, a sitting room and, in the corner, the cosy lounge/tv area with a gas fireplace. Off the living area is a wonderful large luxury kitchen with breakfast area looking over the pool, with island cooking area and stainless steel appliances. The terrace outside is perfectly balanced with lots of room for all your friends and family to sunbathe or relax, on the terrace you can find a covered dining area and sitting area along with a superb outside kitchen. The outside pool has an in-built jacuzzi and waterfall with beautiful views over the landscape all the way towards the Mediterranean sea. The villa includes a spa area with fitness room, sauna, indoor pool and jacuzzi to enjoy the premium lifestyle even in the winter months. Downstairs is a very classy bar area which is a perfect place to have a dance or organise a drink with friends. Next to the bar is a fully independent apartment with its own separate entrance, which can be used for friends, family or a maid. Last, but not least, is the top floor with 4 large bedrooms,...