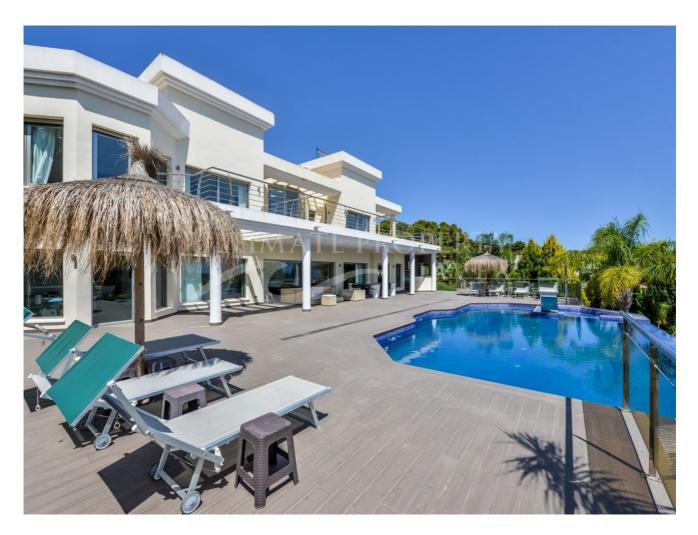

## **Property Description**

Spacious, luxurious modern villa with sea views & spa in Benissa. This spacious and luxurious villa is located in the urbanisation of La Fustera, within 10 minutes drive to Calpe centre and 15 minutes from Moraira, close to the charming beach of La Fustera. Once you access the plot, you can immediately appreciate the scale of this spacious villa. Once inside, you are welcomed by an imperial staircase and an eye-catching marble floor which extends throughout the whole villa. The living area is huge and consists of 3 separate areas: a formal dining area, a sitting room and, in the corner, the cosy lounge/tv area with a gas fireplace. Off the living area is a wonderful large luxury kitchen with breakfast area looking over the pool, with island cooking area and stainless steel appliances. The terrace outside is perfectly balanced with lots of room for all your friends and family to sunbathe or relax, on the terrace you can find a covered dining area and sitting area along with a superb outside kitchen. The outside pool has an in-built jacuzzi and waterfall with beautiful views over the landscape all the way towards the Mediterranean sea. The villa includes a spa area with fitness room, sauna, indoor pool and jacuzzi to enjoy the premium lifestyle even in the winter months. Downstairs is a very classy bar area which is a perfect place to have a dance or organise a drink with friends. Next to the bar is a fully independent apartment with its own separate entrance, which can be used for friends, family or a maid. Last, but not least, is the top floor with 4 large bedrooms,...