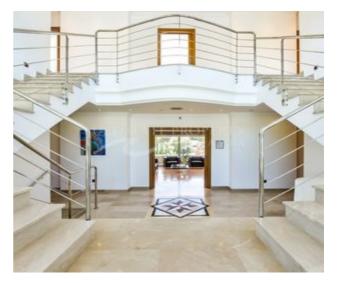

## **Property Description**

Spacious, luxurious modern villa with sea views & spa in Benissa. This spacious and luxurious villa is located in the urbanisation of La Fustera, within 10 minutes drive to Calpe centre and 15 minutes from Moraira, close to the charming beach of La Fustera. Once you access the plot, you can immediately appreciate the scale of this spacious villa. Once inside, you are welcomed by an imperial staircase and an eye-catching marble floor which extends throughout the whole villa. The living area is huge and consists of 3 separate areas: a formal dining area, a sitting room and, in the corner, the cosy lounge/tv area with a gas fireplace. Off the living area is a wonderful large luxury kitchen with breakfast area looking over the pool, with island cooking area and stainless steel appliances. The terrace outside is perfectly balanced with lots of room for all your friends and family to sunbathe or relax, on the terrace you can find a covered dining area and sitting area along with a superb outside kitchen. The outside pool has an in-built jacuzzi and waterfall with beautiful views over the landscape all the way towards the Mediterranean sea. The villa includes a spa area with fitness room, sauna, indoor pool and jacuzzi to enjoy the premium lifestyle even in the winter months. Downstairs is a very classy bar area which is a perfect place to have a dance or organise a drink with friends. Next to the bar is a fully independent apartment with its own separate entrance, which can be used for friends, family or a maid. Last, but not least, is the top floor with 4 large bedrooms,...