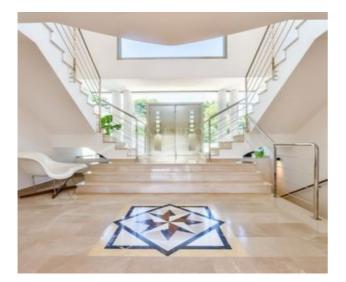

## **Property Description**

Spacious, luxurious modern villa with sea views & spa in Benissa. This spacious and luxurious villa is located in the urbanisation of La Fustera, within 10 minutes drive to Calpe centre and 15 minutes from Moraira, close to the charming beach of La Fustera. Once you access the plot, you can immediately appreciate the scale of this spacious villa. Once inside, you are welcomed by an imperial staircase and an eye-catching marble floor which extends throughout the whole villa. The living area is huge and consists of 3 separate areas: a formal dining area, a sitting room and, in the corner, the cosy lounge/tv area with a gas fireplace. Off the living area is a wonderful large luxury kitchen with breakfast area looking over the pool, with island cooking area and stainless steel appliances. The terrace outside is perfectly balanced with lots of room for all your friends and family to sunbathe or relax, on the terrace you can find a covered dining area and sitting area along with a superb outside kitchen. The outside pool has an in-built jacuzzi and waterfall with beautiful views over the landscape all the way towards the Mediterranean sea. The villa includes a spa area with fitness room, sauna, indoor pool and jacuzzi to enjoy the premium lifestyle even in the winter months. Downstairs is a very classy bar area which is a perfect place to have a dance or organise a drink with friends. Next to the bar is a fully independent apartment with its own separate entrance, which can be used for friends, family or a maid. Last, but not least, is the top floor with 4 large bedrooms,...