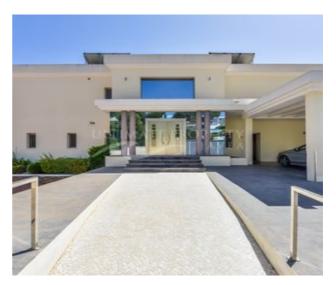

## **Property Description**

Spacious, luxurious modern villa with sea views & spa in Benissa. This spacious and luxurious villa is located in the urbanisation of La Fustera, within 10 minutes drive to Calpe centre and 15 minutes from Moraira, close to the charming beach of La Fustera. Once you access the plot, you can immediately appreciate the scale of this spacious villa. Once inside, you are welcomed by an imperial staircase and an eye-catching marble floor which extends throughout the whole villa. The living area is huge and consists of 3 separate areas: a formal dining area, a sitting room and, in the corner, the cosy lounge/tv area with a gas fireplace. Off the living area is a wonderful large luxury kitchen with breakfast area looking over the pool, with island cooking area and stainless steel appliances. The terrace outside is perfectly balanced with lots of room for all your friends and family to sunbathe or relax, on the terrace you can find a covered dining area and sitting area along with a superb outside kitchen. The outside pool has an in-built jacuzzi and waterfall with beautiful views over the landscape all the way towards the Mediterranean sea. The villa includes a spa area with fitness room, sauna, indoor pool and jacuzzi to enjoy the premium lifestyle even in the winter months. Downstairs is a very classy bar area which is a perfect place to have a dance or organise a drink with friends. Next to the bar is a fully independent apartment with its own separate entrance, which can be used for friends, family or a maid. Last, but not least, is the top floor with 4 large bedrooms,...