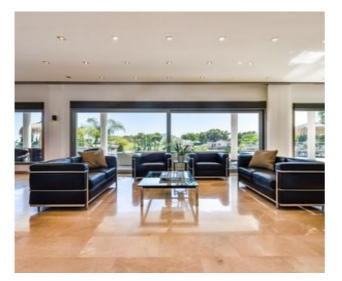

## **Property Description**

Spacious, luxurious modern villa with sea views & spa in Benissa. This spacious and luxurious villa is located in the urbanisation of La Fustera, within 10 minutes drive to Calpe centre and 15 minutes from Moraira, close to the charming beach of La Fustera. Once you access the plot, you can immediately appreciate the scale of this spacious villa. Once inside, you are welcomed by an imperial staircase and an eye-catching marble floor which extends throughout the whole villa. The living area is huge and consists of 3 separate areas: a formal dining area, a sitting room and, in the corner, the cosy lounge/tv area with a gas fireplace. Off the living area is a wonderful large luxury kitchen with breakfast area looking over the pool, with island cooking area and stainless steel appliances. The terrace outside is perfectly balanced with lots of room for all your friends and family to sunbathe or relax, on the terrace you can find a covered dining area and sitting area along with a superb outside kitchen. The outside pool has an in-built jacuzzi and waterfall with beautiful views over the landscape all the way towards the Mediterranean sea. The villa includes a spa area with fitness room, sauna, indoor pool and jacuzzi to enjoy the premium lifestyle even in the winter months. Downstairs is a very classy bar area which is a perfect place to have a dance or organise a drink with friends. Next to the bar is a fully independent apartment with its own separate entrance, which can be used for friends, family or a maid. Last, but not least, is the top floor with 4 large bedrooms,...