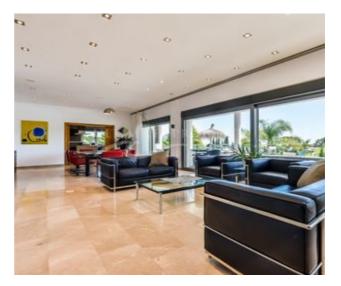

## **Property Description**

Spacious, luxurious modern villa with sea views & spa in Benissa. This spacious and luxurious villa is located in the urbanisation of La Fustera, within 10 minutes drive to Calpe centre and 15 minutes from Moraira, close to the charming beach of La Fustera. Once you access the plot, you can immediately appreciate the scale of this spacious villa. Once inside, you are welcomed by an imperial staircase and an eye-catching marble floor which extends throughout the whole villa. The living area is huge and consists of 3 separate areas: a formal dining area, a sitting room and, in the corner, the cosy lounge/tv area with a gas fireplace. Off the living area is a wonderful large luxury kitchen with breakfast area looking over the pool, with island cooking area and stainless steel appliances. The terrace outside is perfectly balanced with lots of room for all your friends and family to sunbathe or relax, on the terrace you can find a covered dining area and sitting area along with a superb outside kitchen. The outside pool has an in-built jacuzzi and waterfall with beautiful views over the landscape all the way towards the Mediterranean sea. The villa includes a spa area with fitness room, sauna, indoor pool and jacuzzi to enjoy the premium lifestyle even in the winter months. Downstairs is a very classy bar area which is a perfect place to have a dance or organise a drink with friends. Next to the bar is a fully independent apartment with its own separate entrance, which can be used for friends, family or a maid. Last, but not least, is the top floor with 4 large bedrooms,...